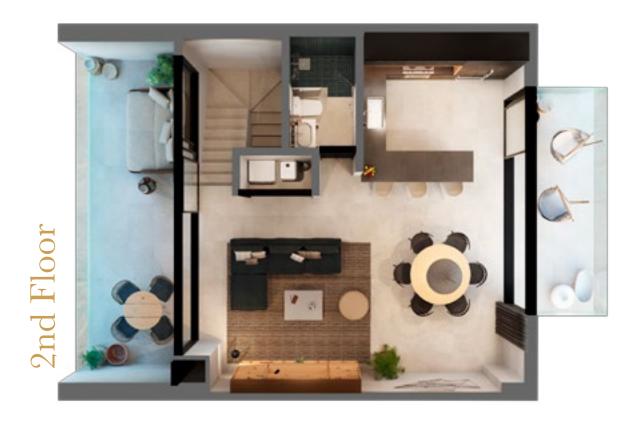

#### View:

180° (City Mountain, Ocean Los muertos Pier view) -

#### Area:

299.32 m2/ 3,221.88 sq ft (\*\*The M2 may vary in each PH)

#### Property Details:

3 bed/ 3.5 bath

Type