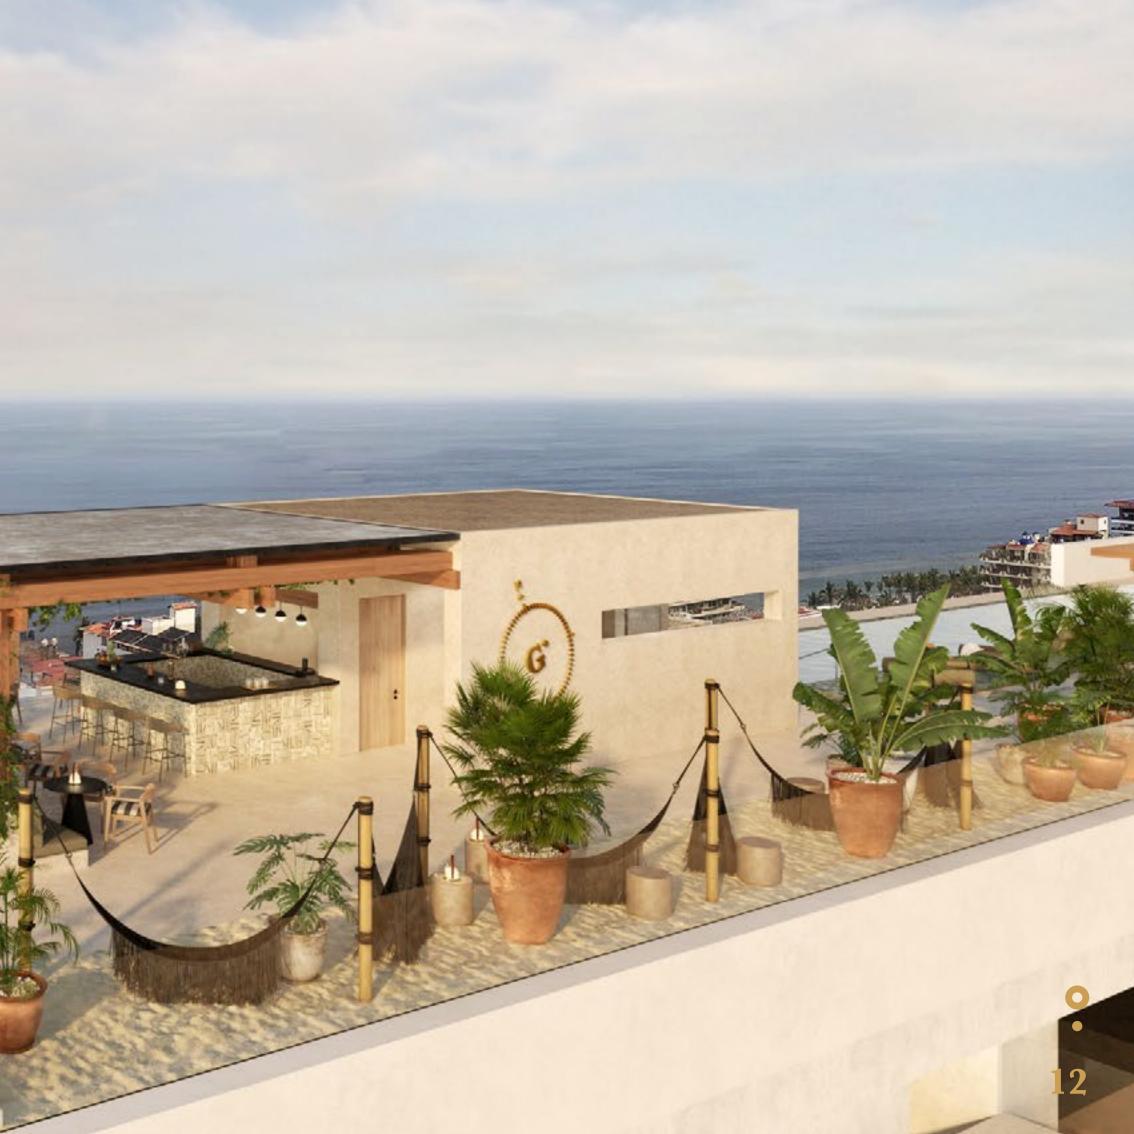

# Space for your sense.

A terrace like no other, 105° Sail View delivers the most unique rooftop experience, with an infinity edge salt water pool measuring 25 meters long by 4 meters wide Jacuzzi, fire pit, sunset bar & lounge, and a sandy beach area with hammocks, allowing for the appreciation of the four elements, while surrounded by 360 degree views of the mountains and Pacific Ocean.

# Common areas

- -Rooftop infinity edge salt water pool (Heated)
- -Rooftop Jacuzzi
- -Rooftop Sandy Beach Area W/Hammocks
- -Rooftop Fire Pit
- -Rooftop Sunset Bar
- -Fitness Center (Two Stories)
- -Covered/Open Lounge areas
- -Doggie areas
- -Sunning areas
- -Multi-purpose space
- -Extensive tropical landscaping
- -Controlled access reception
- -Private close-circuit TV in common areas
- -Three Elevators- 1,000 kg. capacity each
- Common restrooms
- -Garage parking-Limited Availability
- -Storaage/Bodega-Limited Availability