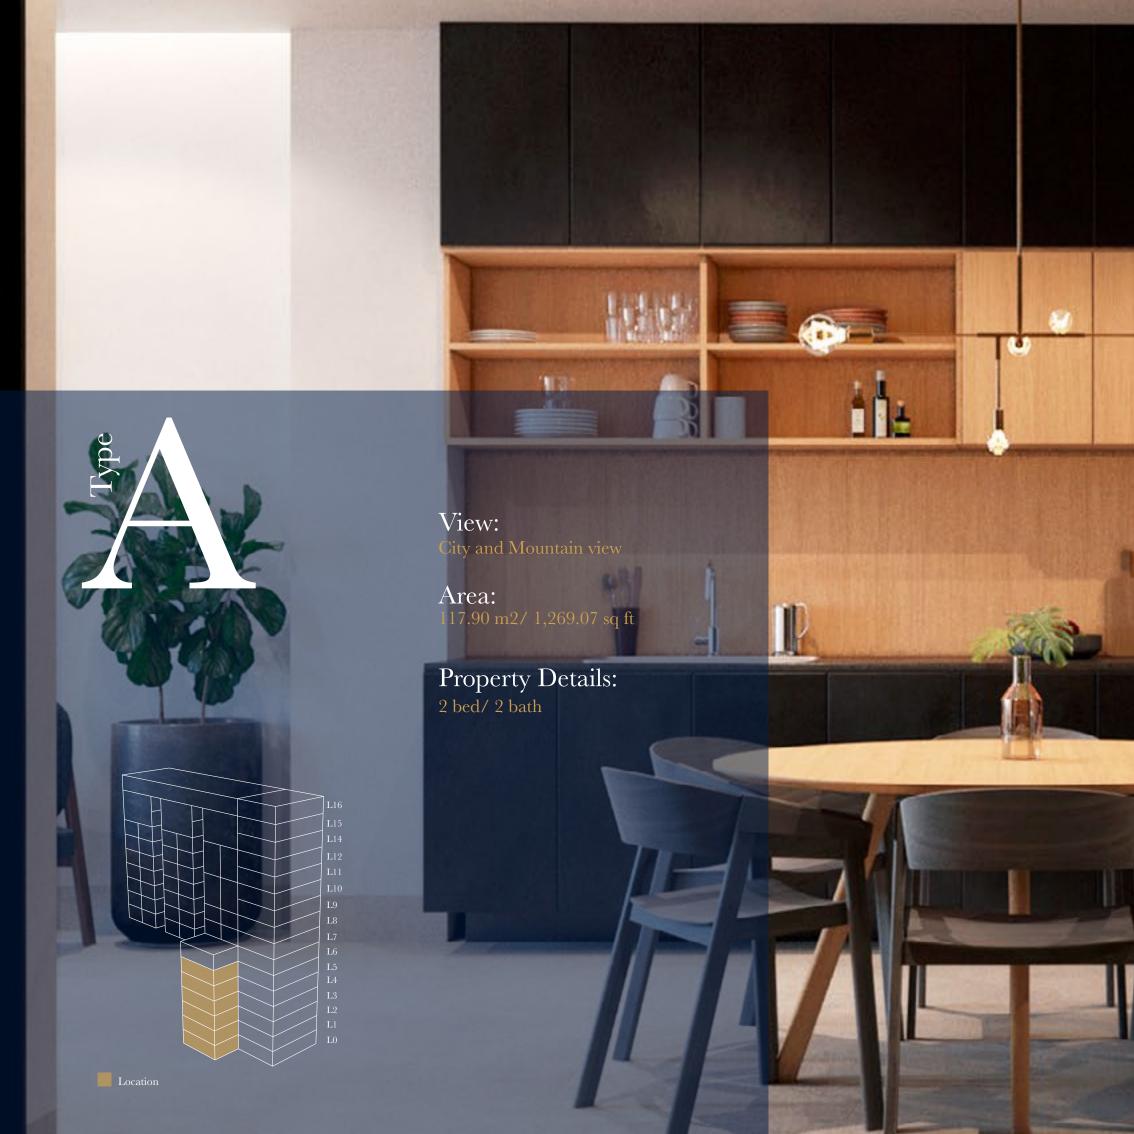

# G E O G R A P H I C A

105° 14' 77" W 20° 35"

View: City Mountain

Area: 133.90 m2/1,441.29 sq ft

Property Details: 2 bed/2 bath

L15

L12 L11

L5 L4 L3 L2 L1 L0