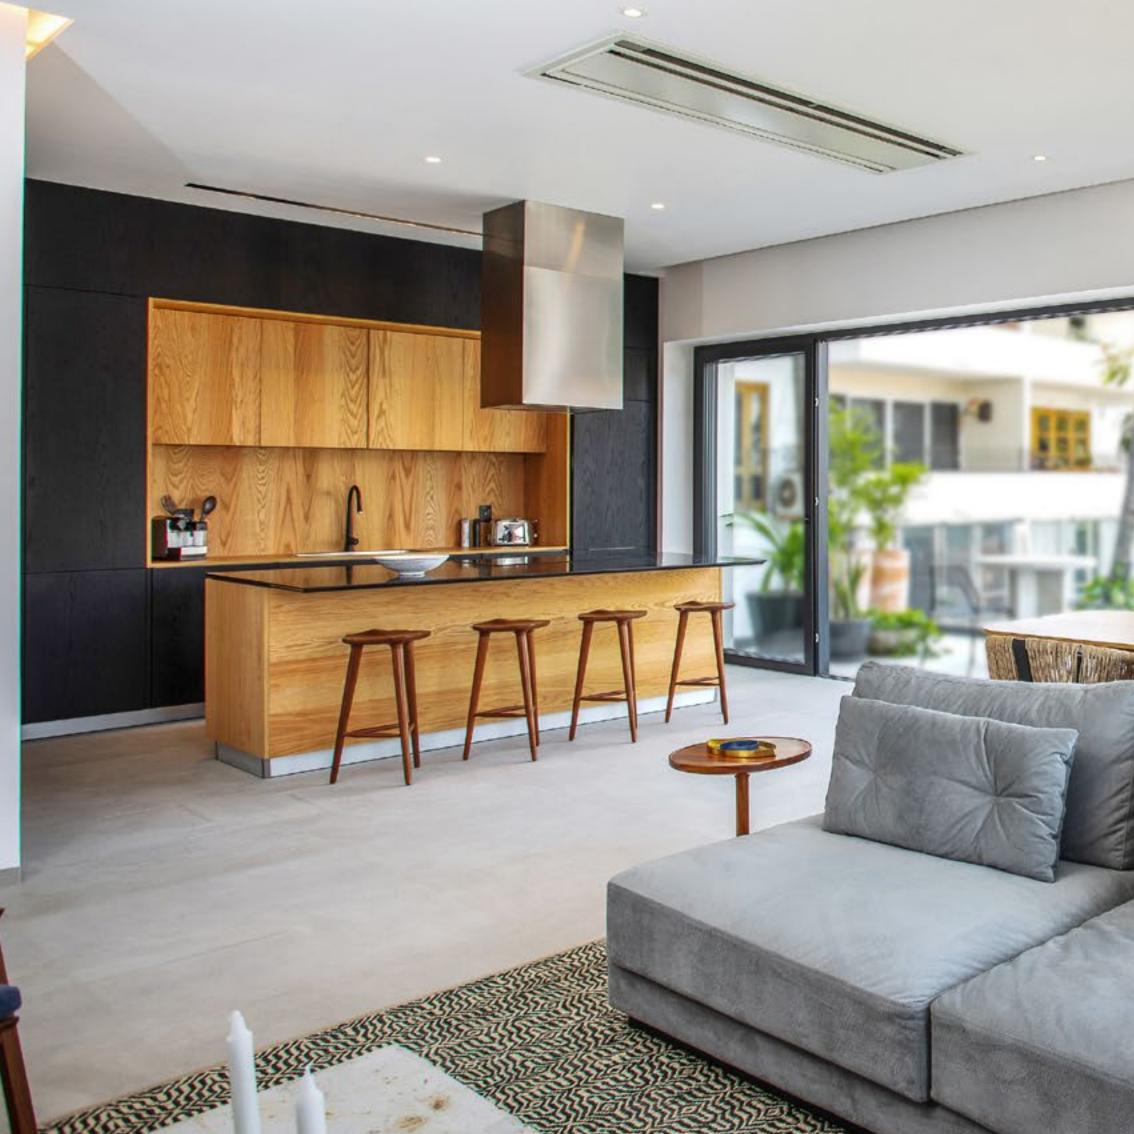

## 1059

SAIL VIEW

Puerto Vallarta

105°14'7"W 20°36'19"N

A New Wave
Of Sophisticated Living

G E O G R A P H I C A

Offering 57 luxury homes, with high end finished, modern Mexican texture, open-concept kitchens, and comfortable, well designed spaces, with ocean, city and mountain views

### Perfect Place.

Variety common areas, throughout the development.

Adjacent to the lobby is the indoor bar/lounge, with pristine views of the Sierra Madre Mountains. Along-side the air conditioned bar is the multipurpose medía/entertainmet area overlooking the outdoor garden terrace, an outdoor lounge area and Doggie Park. The two stories fitness center can be found below indoor bar.