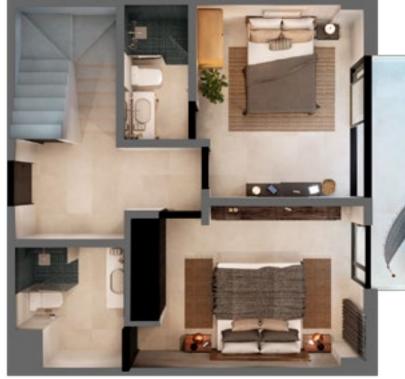

#### View:

180° (City Mountain, Ocean Los muertos Pier view) -

#### Area:

299.32 m2/ 3,221.88 sq ft (\*\*The M2 may vary in each PH)

#### Property Details:

3 bed/ 3.5 bath

Type