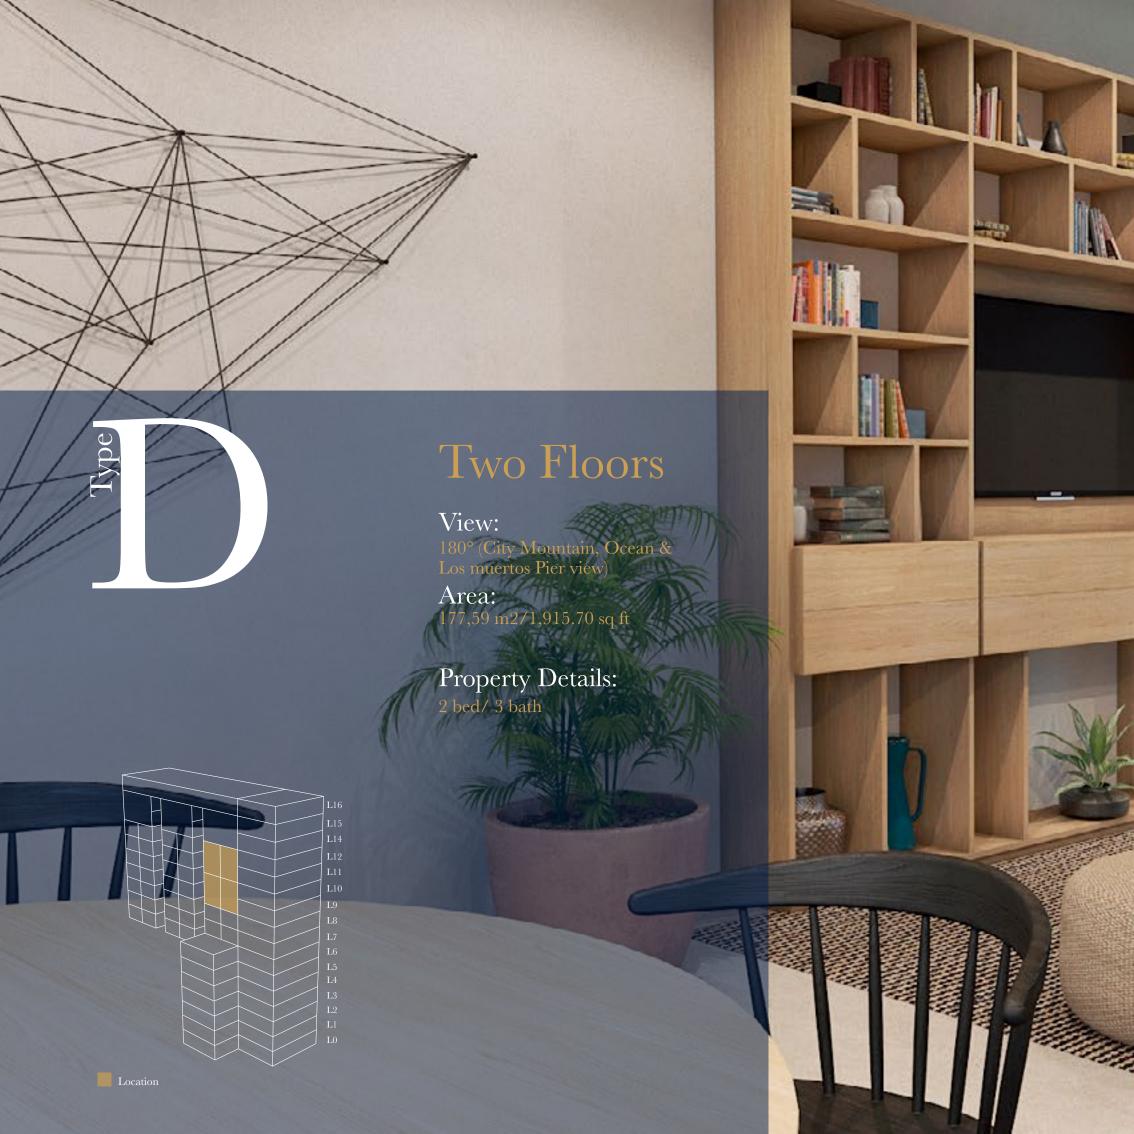

#### View:

180° (City Mountain, Ocean Los muertos Pier view) -

#### Area:

299.32 m2/ 3,221.88 sq ft (\*\*The M2 may vary in each PH)

#### Property Details:

3 bed/ 3.5 bath

Type