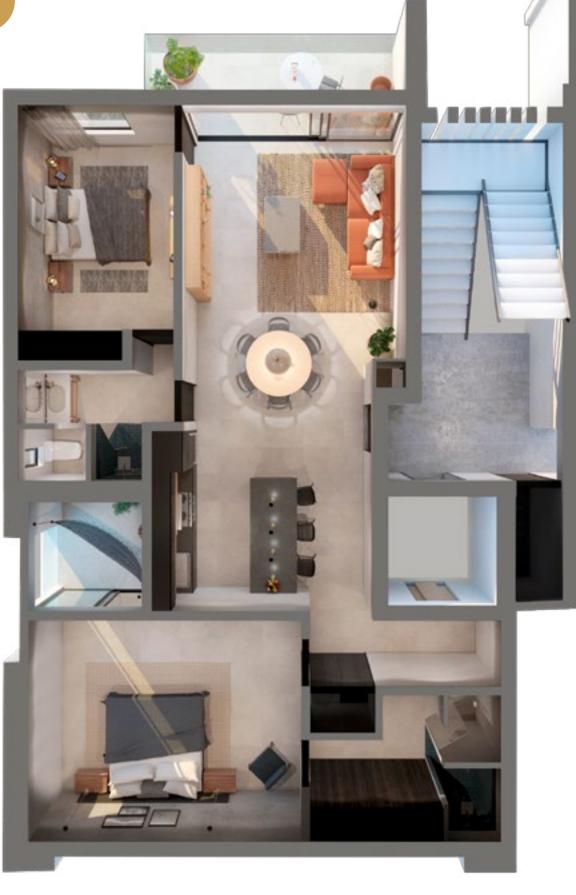

# G E O G R A P H I C A

105° 14' 77" W 20° 35"

View: City Mountain

Area: 133.90 m2/1,441.29 sq ft

Property Details: 2 bed/2 bath

L15

L12 L11

L5 L4 L3 L2 L1 L0

# G E O G R A P H I C A MERIDIAN GLOBAL RESIDENCES

View: 270° (City Los muen

Area:

Property Details:

2 bed/2 bath

L15
L14
L12
L11
L10
L9
L8
L7
L6
L5
L4
L3
L2
L1
L0