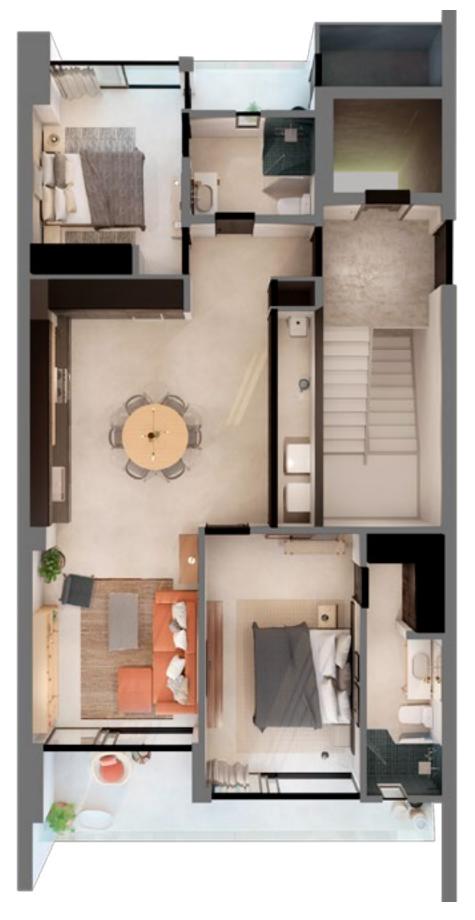

# G E O G R A P H I C A

105° 14' 77" W 20° 35"

View: City Mountain

Area: 133.90 m2/1,441.29 sq ft

Property Details: 2 bed/2 bath

L15

L12 L11

L5 L4 L3 L2 L1 L0