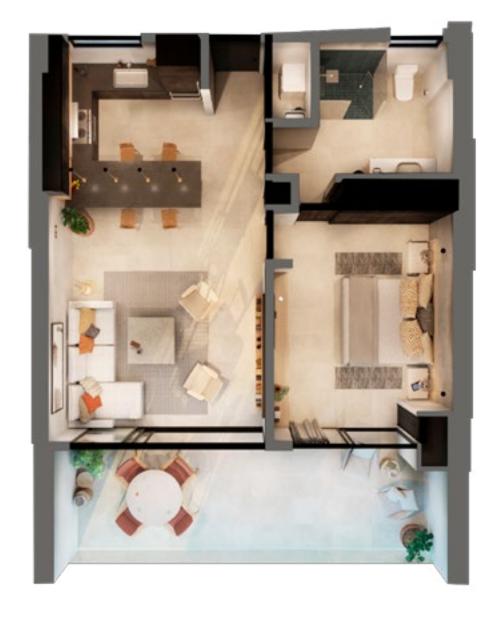

# G E O G R A P H I C A

105° 14' 77" W 20° 35"

View: City Mountain

Area: 133.90 m2/1,441.29 sq ft

Property Details: 2 bed/2 bath

L15

L12 L11

L5 L4 L3 L2 L1 L0

# GEOGRAPHICA MERIDIAN GLOBAL RESIDENCES

105° 14' 77" W 20° 36"

View:

Area: 88.48 m2/ 952.39 sq.ft

Property Details: 1 bed/1 bath

#### GEOGRAPHICA

View:
City Mountain

L15 L14 L12 L11 L10 L9

Area: 78.31 m2/842.92 sq ft

Property Details: