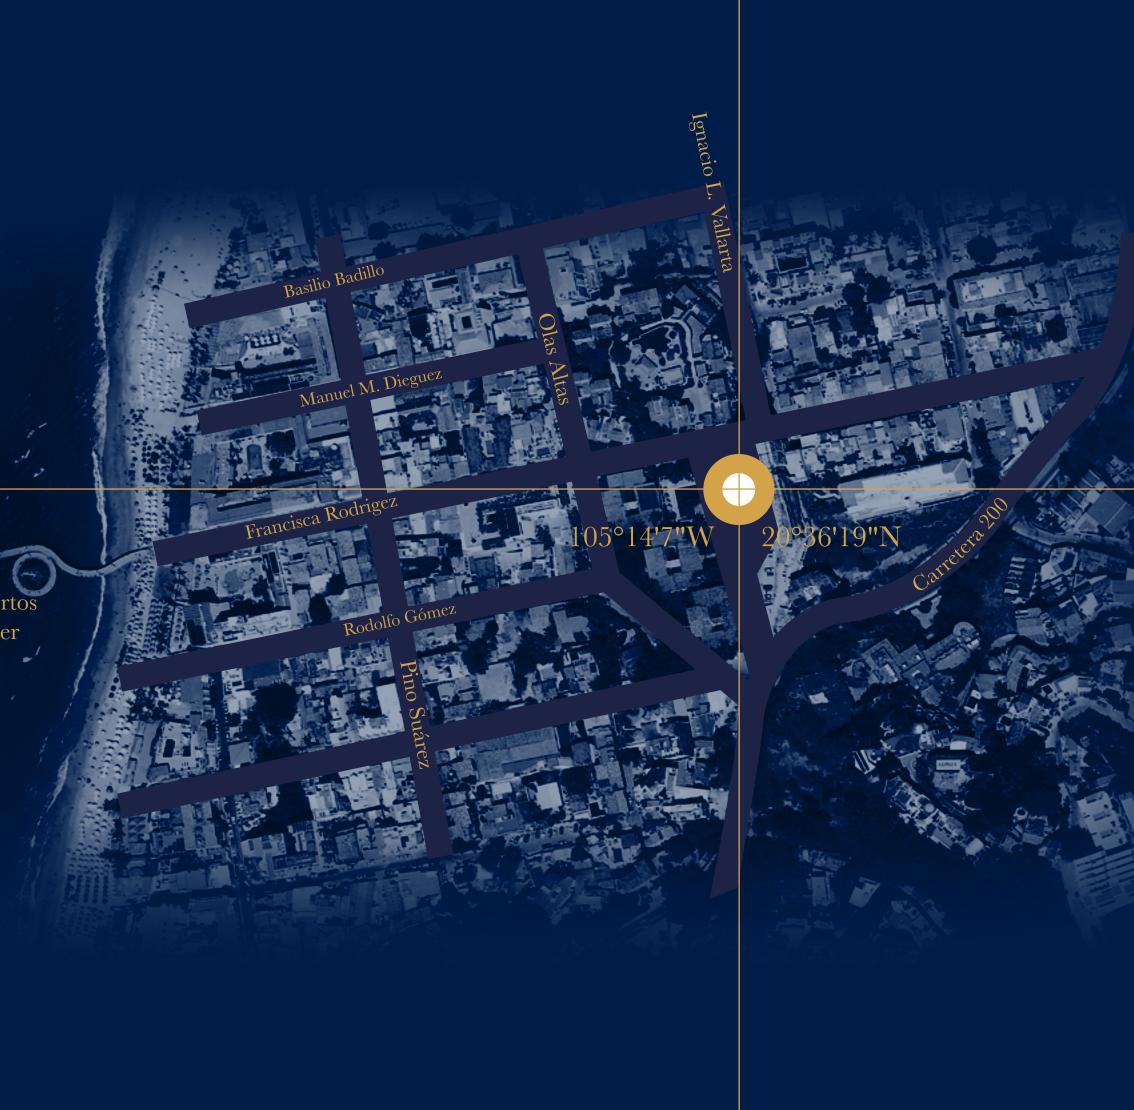

105°

**SAIL VIEW** 

Puerto Vallarta

105°14'7"W 20°36'19"N

GEOGRAPHICA

# Locate your place.

Throughout history the coordinates have been fundamental to navigate and locate on the plane, either through the use of maps, stars and now through technology, each space on our planet is identified with a coordinate representing latitude and length, allowing us to know where we are located exactly in the sea, air or land.

105°

SAIL VIEW

Puerto Vallarta

105°14'7"W 20°36'19"N