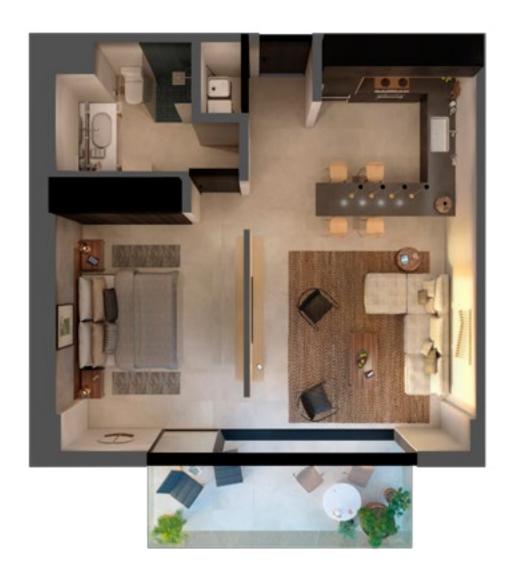

# GEOGRAPHICA MERIDIAN GLOBAL RESIDENCES

105° 14' 77" W 20° 36"

View:

Area: 88.48 m2/ 952.39 sq.ft

Property Details: 1 bed/1 bath

# GEOGRAPHICA MERIDIAN GLOBAL RESIDENCES