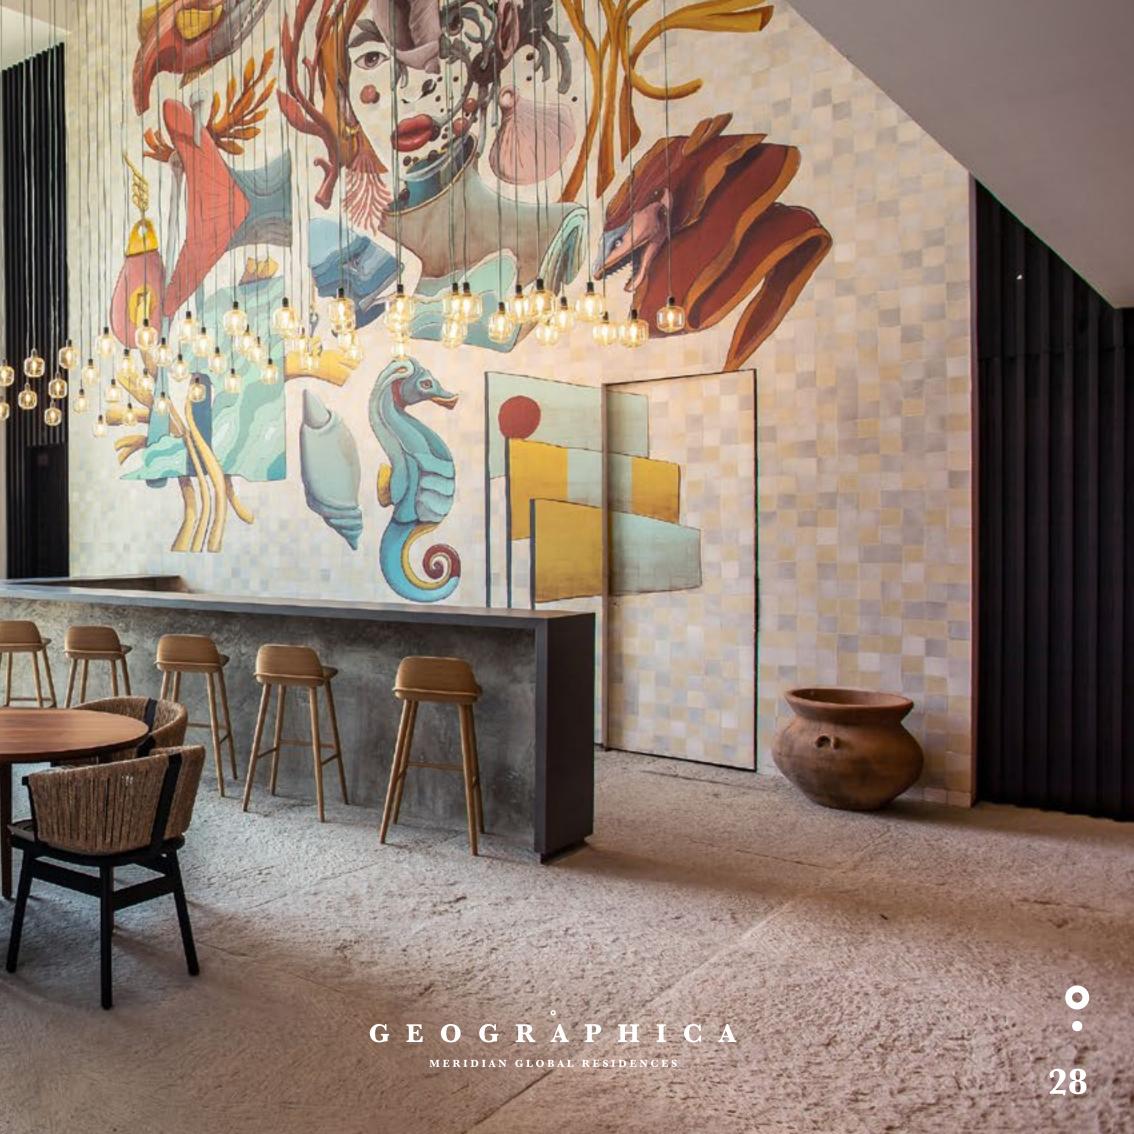

### Indoor Bar

Vibrant Mexican textures can be seen throughout the two story indoor bar, with a double-height vista window facing the majestic Sierra Madre Mountains.

L14 L12

Location

<sup>\*\*</sup>The images shown in this document are illustrative and in the final proyect may fave several; the developer is not responsible for any changes that the project may have.

#### GEOGRAPHICA

ANY SAMPLES IN THE SAMPLES