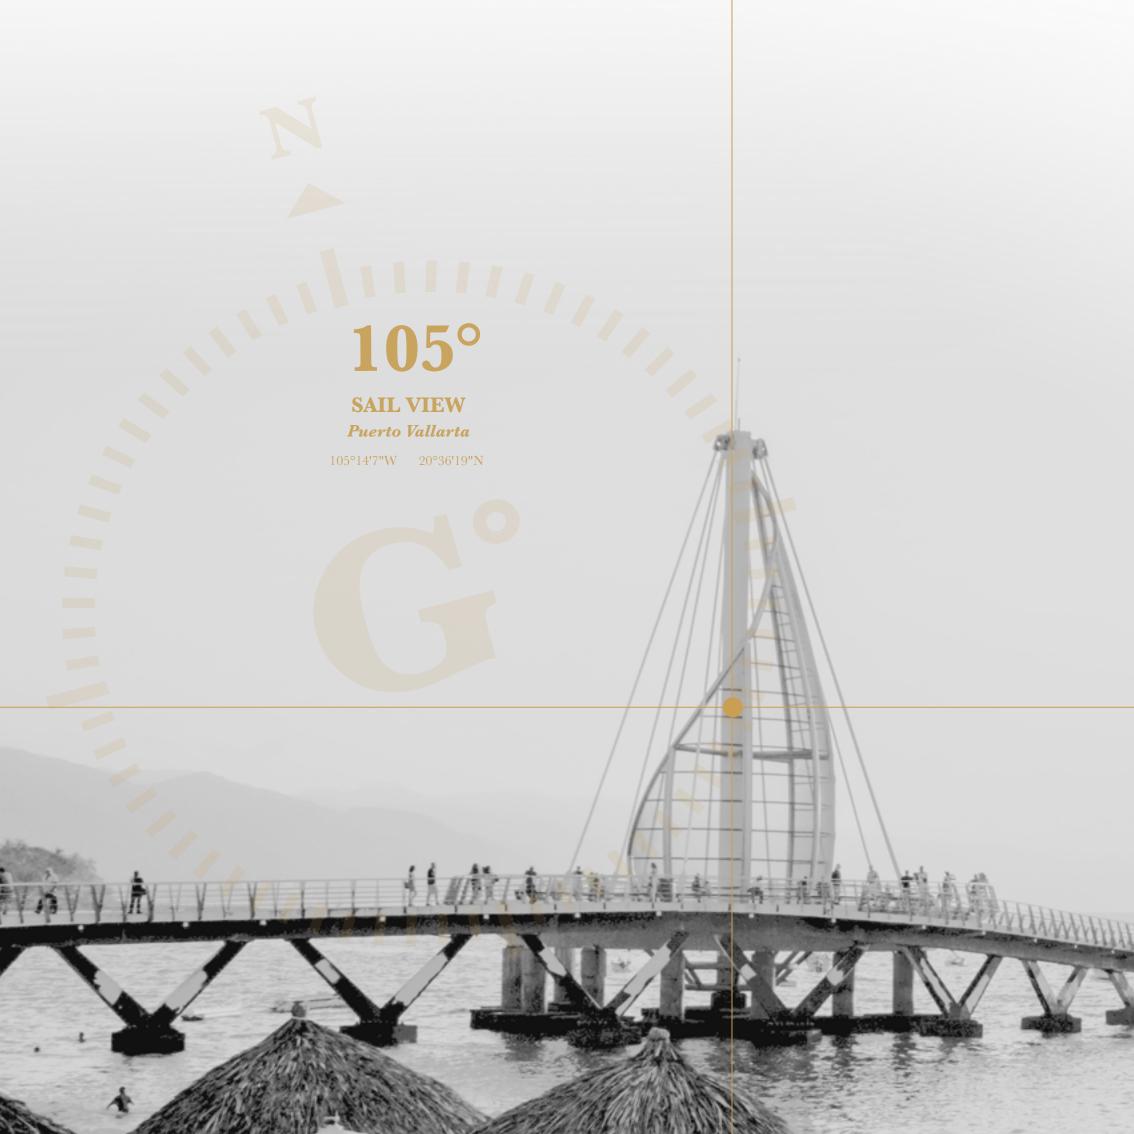

105°

**SAIL VIEW** 

Puerto Vallarta

105°14'7"W 20°36'19"N

GEOGRAPHICA

105°14'7"W 20°36'19"N

105°14'7"W

20°36'19"N

OGRAPHICA

105° Sail View arises from the beautiful view that we have to the sailing of from world famous Los Muertos Beach Pier, an icon of our beloved Puerto Vallarta.

# 105° **SAIL VIEW** Puerto Vallarta 105°14'7"W 20°36'19"N

Located just three short blocks from world famous Los Muertos Beach Pier. 105° Sail View extraordinary coordinates offer unparalleled sun drenched living.