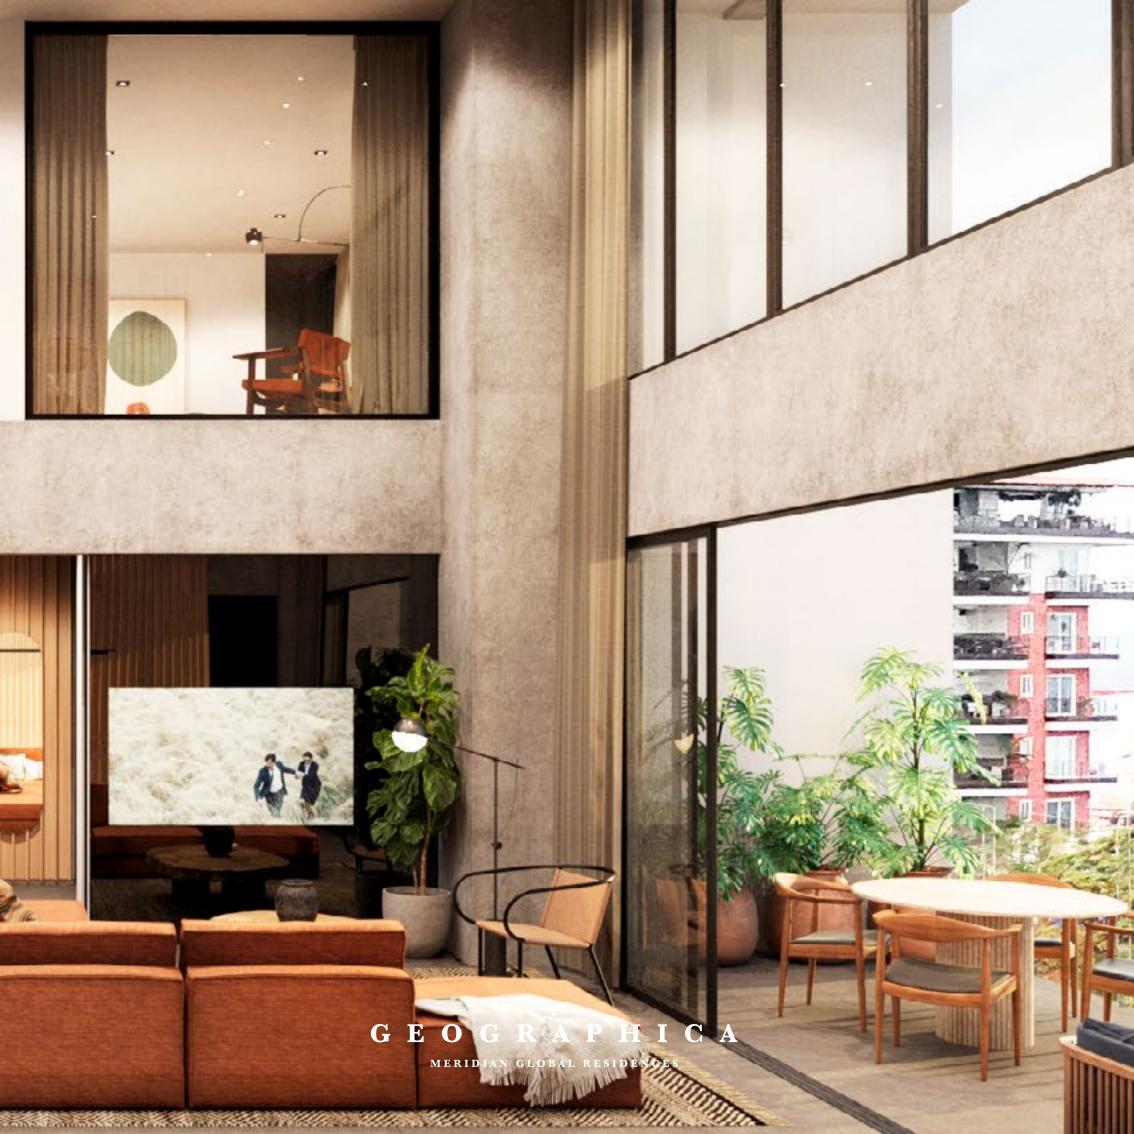

### Perfect Place.

Variety common areas, throughout the development.

Adjacent to the lobby is the indoor bar/lounge, with pristine views of the Sierra Madre Mountains. Along-side the air conditioned bar is the multipurpose medía/entertainmet area overlooking the outdoor garden terrace, an outdoor lounge area and Doggie Park. The two stories fitness center can be found below indoor bar.

### GEOGRAPHICA MERIDIAN GLOBAL RESIDENCES

Only in 105° Sail View you can enjoy a completely personalized session, moving to another level of training with the higher line TechnoGym-Design by Antonio Citterio.