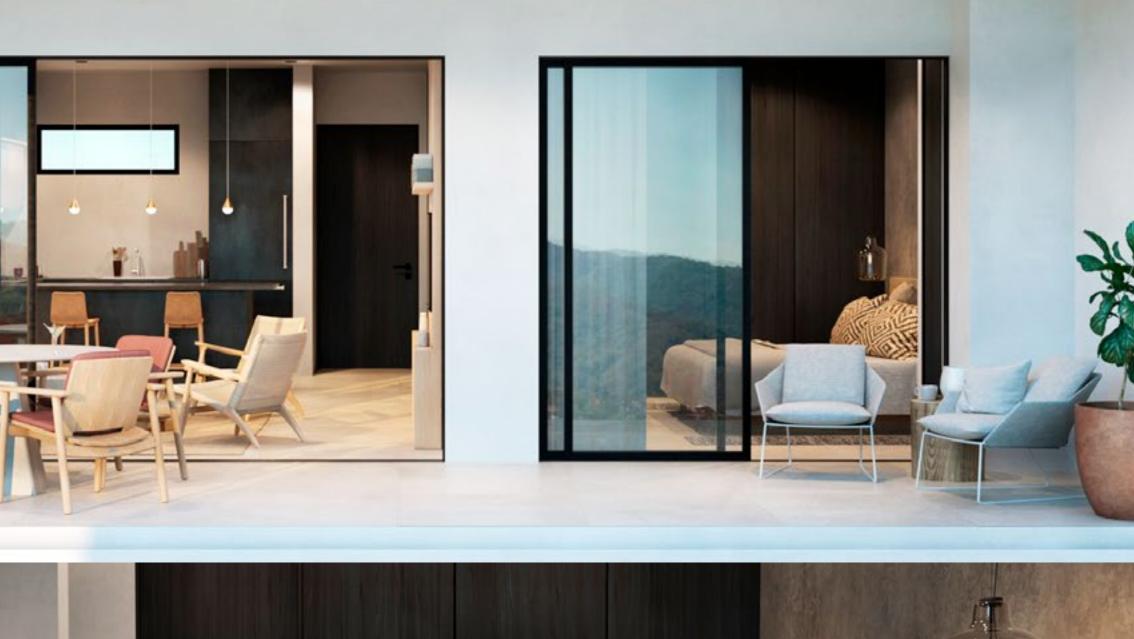

## 1059

SAIL VIEW

Puerto Vallarta

105°14'7"W 20°36'19"N

A New Wave
Of Sophisticated Living

G E O G R A P H I C A

Offering 57 luxury homes, with high end finished, modern Mexican texture, open-concept kitchens, and comfortable, well designed spaces, with ocean, city and mountain views

### Perfect Place.

Variety common areas, throughout the development.

Adjacent to the lobby is the indoor bar/lounge, with pristine views of the Sierra Madre Mountains. Along-side the air conditioned bar is the multipurpose medía/entertainmet area overlooking the outdoor garden terrace, an outdoor lounge area and Doggie Park. The two stories fitness center can be found below indoor bar.