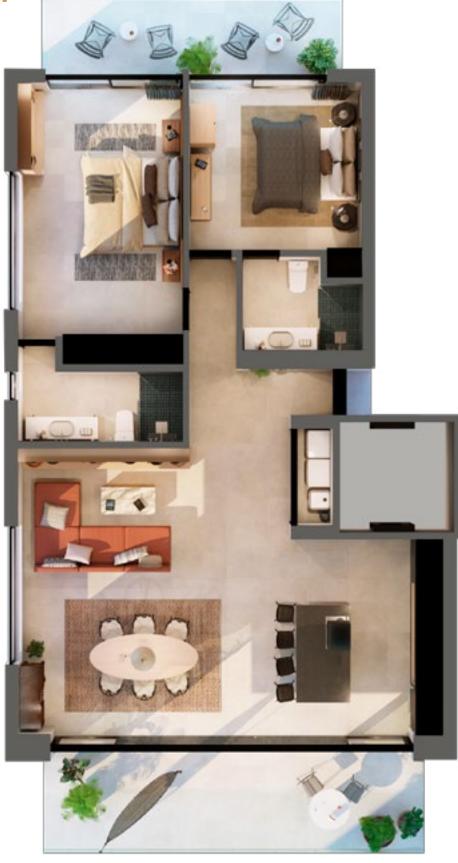

# GEOGRAPHICA MERIDIAN GLOBAL RESIDENCES

105° 14' 77" W 20° 36"

View:

Area: 88.48 m2/ 952.39 sq.ft

Property Details: 1 bed/1 bath

#### GEOGRAPHICA

View:
City Mountain

L15 L14 L12 L11 L10 L9

Area: 78.31 m2/842.92 sq ft

Property Details: