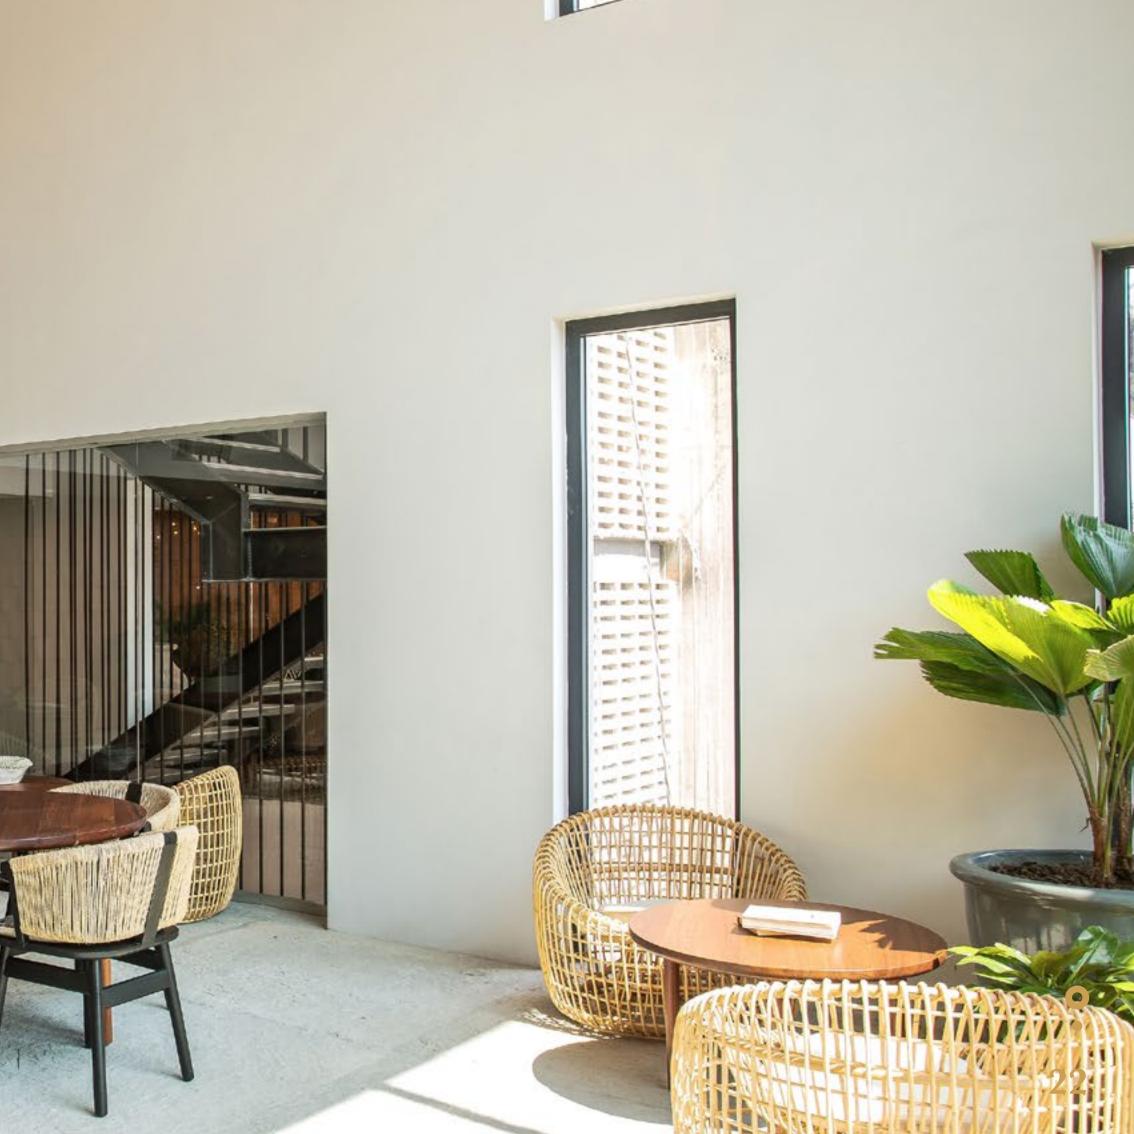

### Perfect Place.

Variety common areas, throughout the development.

Adjacent to the lobby is the indoor bar/lounge, with pristine views of the Sierra Madre Mountains. Along-side the air conditioned bar is the multipurpose medía/entertainmet area overlooking the outdoor garden terrace, an outdoor lounge area and Doggie Park. The two stories fitness center can be found below indoor bar.

\*\*The images shown in this document are illustrative and in the final proyect may fave several; the developer is not responsible for any changes that the project may have.